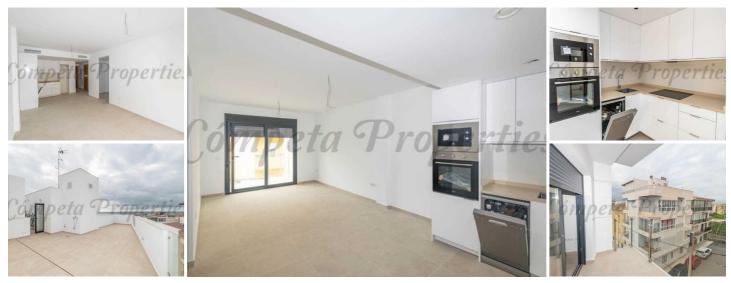

## 2 chambre Appartement à vendre dans Torrox, Málaga 220.000€

Découvrez le summum de la vie côtière dans ce tout nouvel appartement penthouse de luxe situé au cœur de Torrox Costa. Situé à seulement 5 minutes à pied des belles plages de la Costa del Sol, cette propriété offre un accès pratique aux commodités locales, aux restaurants animés et à la charmante promenade. Situé dans un complexe résidentiel récemment construit, ce penthouse non meublé bénéficie d'une élégance moderne et de finitions de haute qualité. L'immeuble est équipé d'un ascenseur et comprend une salle de stockage privée de 7m2 au sous-sol pour plus de commodité.

Dès l'entrée, vous êtes accueilli par une cuisine entièrement équipée qui s'intègre parfaitement dans un salon spacieux. Le salon s'ouvre sur un charmant balcon offrant une vue magnifique sur la mer Méditerranée, idéal pour se détendre ou profiter d'un repas en plein air. À gauche du salon se trouve la première chambre, très lumineuse, avec son propre petit balcon. Un couloir mène à la deuxième chambre, également très lumineuse, avec des armoires encastrées et une salle de bains attenante avec douche. Le point fort de cette propriété est la spacieuse terrasse privée de 50 m<sup>2</sup> sur le toit. Vous pourrez y profiter d'une vue panoramique à couper le souffle sur la côte et la mer, idéale pour prendre un bain de soleil, se divertir ou simplement profiter de la beauté de la Méditerranée.

Le penthouse est équipé d'éléments de qualité supérieure, notamment de volets, de fenêtres en PVC et d'une climatisation centrale, ce qui garantit confort et style.

Que vous soyez à la recherche d'un lieu de villégiature idéal ou d'un investissement locatif lucratif, cette propriété répond à toutes les attentes. Son emplacement imbattable, son état impeccable et ses installations luxueuses en font une opportunité à ne pas manquer.