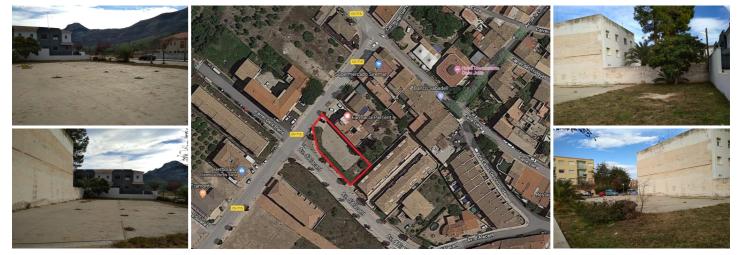

## 1 chambre Terrain à vendre dans Torrevieja, Alicante

260.000€

Terreno urbano situado en Parcent, pueblo al norte de la provincia de Alicante, en el interior de la Marina Alta, en el valle del río Xaló, en la falda de la montaña que corno el Coll de Rates, y junto a otras siete pequeñas poblaciones componen el llamado Vall del Po. En esta localidad podemos encontrar toda clase de servicios necesarios para el día a día.El terreno consta de 794m2 y está clasificado como suelo urbano y calificado como viviendas unifamiliares exentas o agrupadas con las siguientes determinaciones:\* Uso principal Edificaciones destinadas a viviendas unifamiliares\*Uso permitidos: trateros, paellero, garaje, etc. Siempre de uso privativo y local comercial de uso diario de vecino: lechería, panadería, etc.., e incluso bar, restaurante, hostal rural, hotel rural y similares.\*Usos prohibidos: cualquier otro no incluido en los permitidos.Cuenta con todas las infraestructuras básicas necesarias, (alumbrado, suministros de agua, suministros de electricidad, viales, acerado, etc....) Una opción interesante para invertir. Situado en el centro urbano. Acceso rodado en vía urbana.jjNo pierdas la oportunidad de venir a verlo, estaremos encantados de atenderle!!