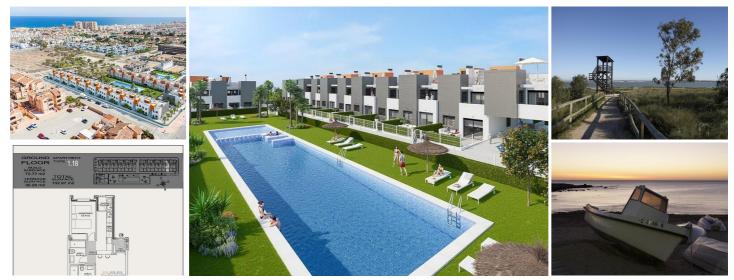

## 2 chambre Maison de Ville à vendre dans Torrevieja, Alicante

249.900€

New Residential Development in Torrevieja, Just 1 km from the Sea

Modern Apartments with 2 and 3 Bedrooms

Located in the vibrant Altos del Sol area of Torrevieja, this new residential development offers a variety of apartment options with 2 and 3 bedrooms. Ground-floor units come with private gardens, while top-floor units feature private solariums for exclusive outdoor relaxation. Additionally, the complex includes one townhome, catering to those looking for added space and privacy. Each unit includes an underground parking space, and storage rooms are available as an optional feature.

Spacious Communal Areas and Family-Friendly Amenities

The residential complex is thoughtfully designed with ample communal spaces, featuring landscaped gardens that create a peaceful environment. Families can enjoy a large community swimming pool with a dedicated children's area, perfect for relaxing and socializing under the warm Mediterranean sun. The development is located around 1 km from "Playa de Los Locos," offering convenient beach access for residents.