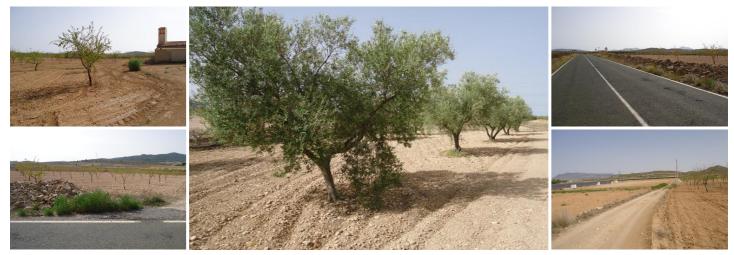

## Terrain à vendre dans Cañada del Trigo, Alicante 110.000€

This 60,205 m<sup>2</sup> farm in Cañada del Trigo, Jumilla, is a great opportunity for agricultural or rural living enthusiasts. The property is planted with almond and olive trees and comes with a legalized well, providing approximately 7,000 m<sup>3</sup> of water per year, making it ideal for irrigation or personal use. The farm also includes a farmhouse or tool shed, providing ample space for storage or potential conversion. The property has easy access, as it is located next to a paved road. The Area: Cañada del Trigo, located within the Jumilla region, is known for its serene landscapes and agricultural tradition, particularly in almond and olive cultivation. The region is also close to some of Spain's bestknown vineyards, adding to its rural charm. Jumilla itself is a popular destination for those who appreciate the blend of rural tranquility and vibrant cultural heritage, with excellent access to amenities in nearby towns. Whether for farming or as a retreat, this property is ideally positioned to enjoy the peaceful countryside.We have a large portfolio of properties in the Costa Blanca and Costa Calida areas, specialising in country properties, villas, fincas, building plots and design and build options in the Alicante and Murcia regions with a particular emphasis on Elda, Monovar, Pinoso, Sax, Villena, Aspe, Fortuna, Albacete and many more surrounding areas. We have been established since 2004 and have decades of experience between the team which we bring to bear to help you find and secure your new dream home. We help you every step of the way to make sure your purchase in Spain is safe and hassle free. We are not here to sell you a property, we are here to help you realise your dream and find what is right for you. With us you are in the safest hands. Contact us now to have a no obligation chat about how you too can realise your dreams.