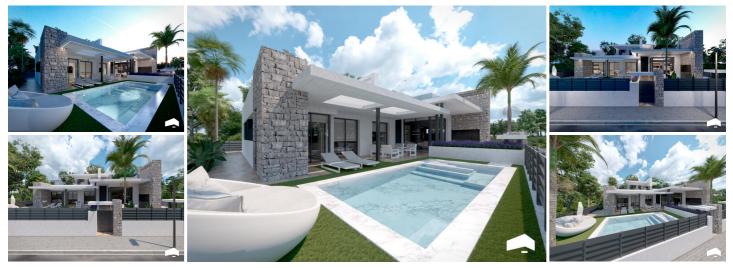

## 3 chambre Villa à vendre dans Santa Rosalia, Murcia 850.000€

Stunning new modern Altea Villas for sale located in the award winning Santa Rosalia Resort in the Murcia region.15 independent One Level Villas with a total of 391 m2 built! On the main level (157 m2) there is an open plan design with the living, dining and kitchen area all flowing seamlessly throughout this space. You are also able to extend this area out via the glass doors to the terraces, and gardens and private swimming pool area. Back inside on the main floor are 3 large double bedrooms, and 3 modern stylish bathrooms. Their is a rooftop solarium (85 m2) with far reaching views and all day sunshine. It has a pre - installation for jacuzzi and a bar. To the lower floor (basement) you have space in which to create a variety of rooms, a home office, a gym, bedrooms, movie room and more. The villa Altea stands out for its high quality finishes and for its well used spaces!Plots from 394 m2 up to 558 m2. Santa Rosalia Lake & Life Resort is a fantastic new tropical resort located at 4 km from the beaches of Los Alcázares on the Costa Cálida. The closed complex is around 700,000 m<sup>2</sup> and full of palm trees all with new properties that are being built around an enormous 16000 m<sup>2</sup> lake with white sand beach areas, sports, beach bars and much more. It is an ideal place to relax in the sun, cool off in the turquoise waters, do water sports, or have a beer with friends or taste Mediterranean cuisine. Murcia Corvera airport is a 20 minutes drive, Alicante airport a 50 minutes drive. Beautiful luxurious apartments on a fantastic tropical resort !