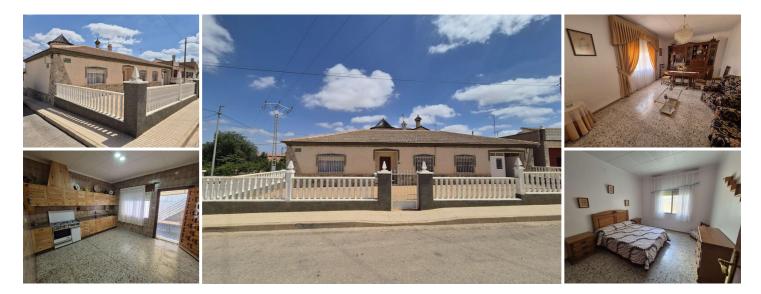

This spacious family home is situated in a quiet location to the edge of the sought after town of Las Palas with all amenities within easy walking distance.

This property has excellent available parking opportunities, on road/off road or via the large integral garage. To the front is a massive tiled terrace with balustrading around, with a single gate and a sliding double gate giving access to the garage.

Entering the house via the traditional wooden front door into the hallway there are double, glazed doors opening into the spacious and bright sitting/dining room. At the end of the entrance hallway is a long corridor which benefits from a climate/air-conditioning unit that reaches all parts of the house. This corridor provides access to all the rest of the rooms inside the house and to the right it gives access to the generous sized integral garage which includes fitted wardrobes with 6 doors and cupboards offering an amazing amount of storage space.

Just along the corridor is the fully tiled kitchen with more than sufficient number of fitted wooden floor and wall cupboards and includes a double stainless-steel sink, a free-standing gas oven with four hobs and an extraction fan over, plus a useful sized pantry. There is plenty of space to create a dining kitchen, or add a central workstation and a wooden door from here opens out into the tiled rear courtyard with a covered outside dining area. The gas boiler is located here and a second kitchen/dining room with floor and wall cupboards, a double s/s sink with a shower room