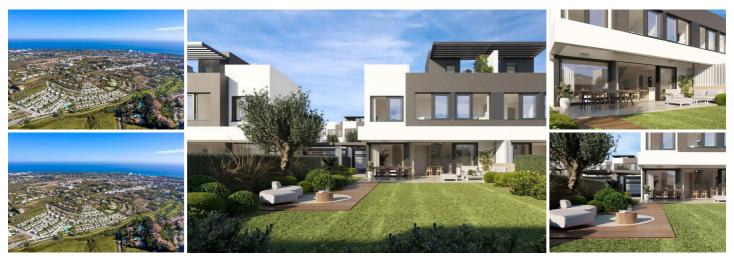

## 3 chambre Auberge à vendre dans Estepona, Málaga 630.000€

Serene Atalaya is an exclusive residential consisting of 50 contemporary style semi-detached villas consisting of large living room, open kitchen furnished and equipped with top brand appliances, 3 bedrooms or 2 large bedrooms, 2 or 3 bathrooms, terrace and garden.\n\nThe homes enjoy excellent views and orientation to enjoy the sun until sunset and magnificent landscaped communal areas composed of two saltwater pools, one of them for children and with beach type access.\n\nIts location, next to the Atalaya Golf & Country Club, close to shopping areas and with Puerto Banus within walking distance, is ideal for families looking for a detached house with garden without giving up being well connected to the best services of the Costa del Sol.