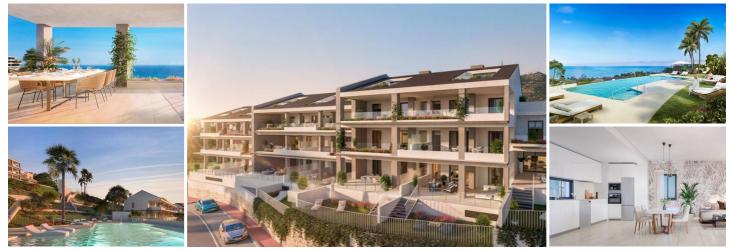

## 2 chambre Appartement à vendre dans Benalmadena, Málaga

448.000€

Alba Benalmádena is a development located in a privileged environment, situated in Torremuelle, Benalmádena, an area known for its proximity to nature and the sea, along with the breathtaking panoramic views of the Mediterranean it offers.

Alba Benalmádena is a project of 44 multi-family homes with 2 and 3 bedrooms, each including 2 parking spaces and 1 storage room. They are part of an exclusive private complex equipped with 2 communal pools surrounded by landscaped areas that will allow you to enjoy the warmer days of the year with your loved ones.

The area in which it is located is equipped with all the necessary basic services for your daily life, such as supermarkets, pharmacies, restaurants, all just a step away from your home. Additionally, it is excellently connected due to its proximity to the N-340 highway, which is just a few minutes away.

In Alba Benalmádena, all homes have spacious terraces that will allow you to enjoy the wonderful sea views. It is also worth noting the orientation of the homes, as they are all facing southeast or southwest, enhancing the enjoyment of these views.

Finally, it is important to highlight that Alba Benalmádena is situated in an idyllic natural environment, surrounded by extensive green areas where you can enjoy and relax in your new home.

🛤 2 chambres