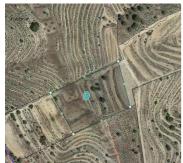

## Terrain à vendre dans Jumilla, Murcia 29.995€

This legal building plot is located in Jumilla. The plot has 8825 m2 m2. You will can build your dream house in Spain, and enjoy the lovely views from this land. We are specialists in the Costa Blanca and Costa Calida specialising in the Alicante and Murcia Inland regions with a particular emphasis on Elda, Pinoso, Aspe, Elche and surrounding areas. We are an established, well known and trusted company that has built a solid reputation amongst buyers and sellers since we began trading in 2004. We offer a complete service with no hidden charges or surprises, starting with sourcing the property, right through to completion, and an unrivalled after sales service which includes property management, building services, and general help and advice to make your new house a home. With a portfolio of well over 1400 properties for sale, we are confident that we can help, so just let us know your preferred property, budget and location, and we will do the rest.

0 chambres

Telephone

0 salles de bains

Internet

♣ 8.825m² Taille de la parcelle

Great views