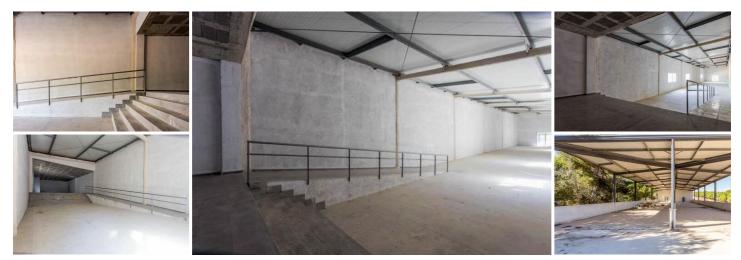

## Local Commercial à vendre dans Son Servera, Mallorca 2.950.000€

Large industrial building located on the road Son Servera- Cala Millor. The ship, is separated into 4 large commercial premises, 2 are located on the ground floor, where there is a parking for 67 cars. The premises of the ground floor, measure 370 m2 plus 280 m2 of storage and have a covered porch of 52 m2. On the first floor, there are 2 large commercial premises of 410 and 356 m2 plus a porch for each premises of 335 m2. Apart, there are 2 stores over 80 and 115 m2. Two of the commercial premises are rented. High return as an investment.