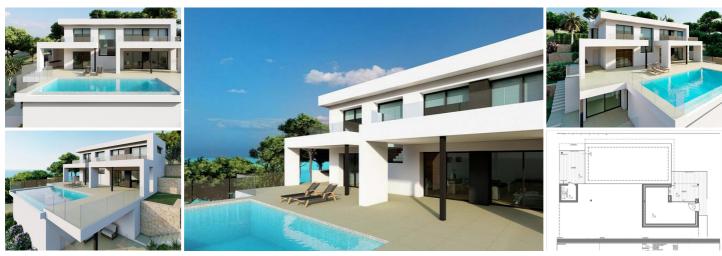

## 3 chambre Villa à vendre dans Benitachell, Alicante

2.195.000€

NEW BUILD LUXURY VILLA IN CUMBRE DEL SOL

To relax and get away from it all, surrounded by incredible sea views; it is possible in this exclusive villa located in the Residential Resort Cumbre del Sol.

New Build Luxury villa is distributed over several floors, in open and comfortable spaces, where the interior/exterior limits are crossed and blurred. A project with light colors, wood and lots of natural light from outside.

Access to the house is via the upper floor, with a large hall that houses the stairwell and delimits the two modules of the villa. The 3 bedrooms of this villa are located on this floor. In one wing is the master bedroom, spacious and bright, with a private terrace and a spectacular en-suite bathroom. The other wing houses the other two bedrooms, both with en-suite bathrooms and a large terrace.

On the ground floor is the day time area, a large open kitchen with an impressive island, with a breakfast bench, open view to the porch, a spectacular summer dining area facing the sea, with barbecue and outdoor bathroom. The living-dining room also has an exquisite porch, which further enhances the idea of "living outside" with several seating areas next to the infinity pool and jacuzzi, to enjoy the wonderful sunny days that the Costa Blanca offers without losing sight of the Mediterranean Sea.

The property continues to surprise us, as there is still a basement of almost 30m<sup>2</sup>, with porch and private terrace, to create a unique space, from an extra bedroom, a work area or whatever it is the new owner desires.