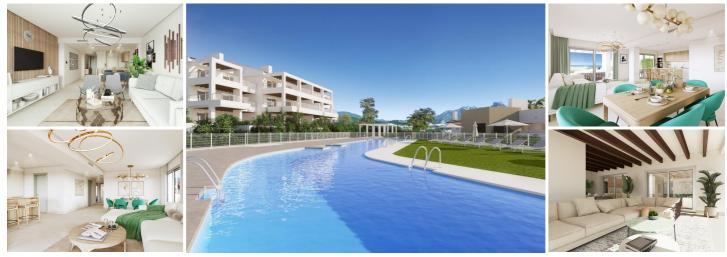

## 2 chambre Appartement à vendre dans Benahavis, Málaga

600.000€

NOUVEAU COMPLEXE RÉSIDENTIEL À LOS JARALILLOS, BENAHAVIS

Nouveau complexe résidentiel de 60 appartements et penthouses avec parking et salle de stockage privée situé dans la région de Benahavís.

Le nouveau complexe résidentiel fait partie de l'urbanisation privée renommée avec laquelle ils partageront la jouissance de ses quatre piscines actuelles avec ses vastes jardins, ses fontaines et son bar, le tout dans une zone privée surveillée, avec un service de conciergerie exclusif.

L'un des complexes résidentiels les plus calmes et les plus sûrs de la Costa del Sol, dans une situation privilégiée en haut de la vallée, dominant les vues panoramiques sur les terrains de golf d'Atalaya et d'El Paraiso et sur la baie de Marbella.

Le complexe résidentiel est réparti en 5 bâtiments de seulement 12 appartements de 2 et 3 chambres et penthouses, tous avec de grandes terrasses, nichés sur une jolie colline et orientés au sud-est vers la vallée du golf, avec un sentiment exclusif de tranquillité et de sécurité que vous ne trouverez dans aucun autre développement de la région.

Les terrasses de style paysager se fondent dans les salles de séjour de chaque maison avec de grandes portesfenêtres pour profiter au maximum de la lumière naturelle disponible, ainsi que pour apprécier les vues spectaculaires à l'extérieur, les maisons bénéficiant de la beauté du paysage environnant, procurant un sentiment de détente et de tranquillité aux résidents.