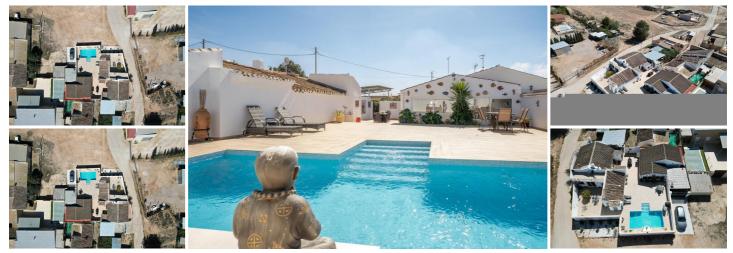

## 3 chambre Auberge à vendre dans Cuevas de Reyllo, Murcia

237.500€

Are you seeking a luxurious countryside retreat?Look no further than this stunning property.Nestled in the picturesque town of Cuevas de Reyllo, Fuente Alamo, Murcia, this magnificent country finca boasts 3 double bedrooms, 2 bathrooms, and 1 ensuite, providing ample space for comfortable modern living. Enjoy breathtaking views of the majestic mountains from your own private oasis. Conveniently located close to Murcia RMU Airport and prestigious golf courses, this property offers easy access to urban amenities and leisure activities. Step into relaxation with the self-contained annex, complete with a bar, games room, and guest bedroom, all overlooking the spectacular tiled pool area with a fountain. Take advantage of the roof terrace, perfect for soaking in the stunning nighttime views towards the mountains. For beach enthusiasts, the sandy shores of Mazarrón are just a short 45-minute drive away, with the Mar Menor and La Manga beaches also within easy reach, ensuring endless days of sun and sea. Explore the rich history of the region by visiting the local town of Fuente Álamo, which is about 35 kilometers from the capital of the Region of Murcia. Additionally, enjoy the year-round pleasant climate and discover the charm of the local area. The property is located approximately 35 to 40 minutes by car from Murcia City and around 25 minutes from Cartagena City, In both places, you can find everything that you would in any large European city, for tourism and to live full time. Alicante Airport is the largest of the two local airports and is about 45 minutes by car. Murcia Airport (RMU), the smaller, newer local airport, is on the doorstep and is around 20 minutes away. Seize the opportunity to experience Mediterranean living at its finest. Contact us today for more details and to arrange a viewing.