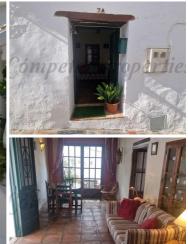

Access through the front door leads you into a lounge/dining room area with a beautiful brick fireplace with an inset wood burning stove. Double doors take you out into the patio (3.65 x 3.15m) where it would also be possible to have a small jacuzzi.

From the dining room you enter into the country kitchen with wooden cupboards, granite worktops and a large gas range oven. From the kitchen you go into the TV room with a beautiful curved ceiling, and the light and bright summer room where there is access to a small balcony.