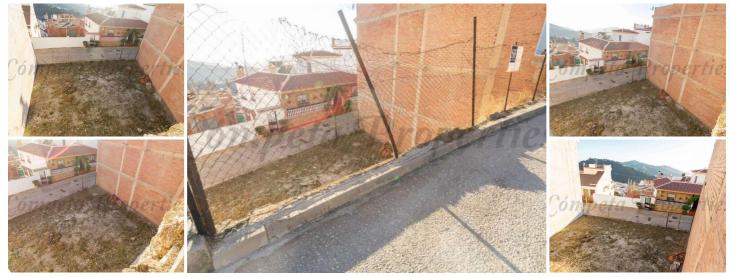

## 1 SSchlafaz liSaicInaer Lndcuas vkcCc

opt, , , M

Marvellous buiding plot with app 157 sqm located on the outskirts, at the upper part of the village of Cómpeta. Water and electricity can easily be connected.

The location of this plot offers the possibility to build a nice house with entrance from 2 streets in different levels with balconies and roof terrace to enjoy the sun and the wonderful sea views.

This is the perfect opportuny to build your dreams house in South Spain!

🖛 0 chambres

🖕 0 salles de bains

✤ 157m<sup>2</sup> Taille de la parcelle

www.spainpropertyportal.com/fr/

áSrnShgdga5rLL S5hckhng an cSærLn dcaáSrn Schmatt0t