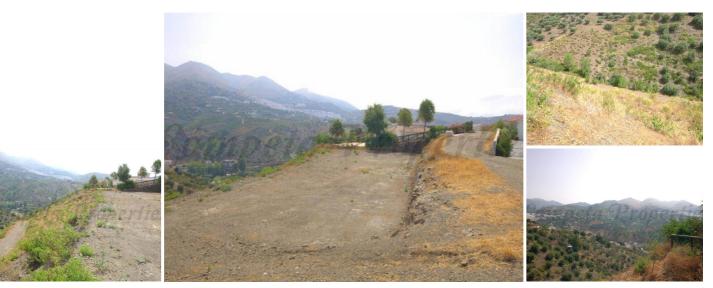

## Terrain à vendre dans Archez, Málaga 32.000€

Plot of 3.334 s.q.m. Situated less than 5 minutes drive from the pretty village of Archez. The land has magnificent views towards Canillas de Albaida and Competa and up to the mountains.

There are two ways to access the plot from the road between Archez and Corumbela, both almost entirely asphalt. Mains water and electricity could easily be connected.

Part of the land is level and the other is dedicated to growing grapes, although currently not in production. There is a right of way for neighbors to collect their fruits, but not for daily use.