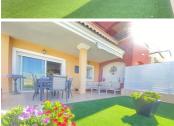

Entering the plot to access the property you find a little garden; the kitchen is open plan, toilet and washing room, amazing size for the dining area and the sitting area, from here through french door, you would access to a covered porch and the garden.

The property is attached to a block of 4 apartments and has a divisor wall in the garden which can be raised to have total privacy.

Sells unfurnished. It includes an underground parking space and 12m2 lockable storage room.