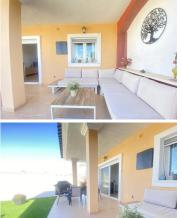

Entering the plot to access the property you find a little garden; the kitchen is open plan, toilet and washing room, amazing size for the dining area and the sitting area, from here through french door, you would access to a covered porch and the garden.

Going upstairs you have a big solarium with complete open views where you can access form hall or master bedroom. 2 bedrooms 1 with walking wardrobe and big bathroom and a second bedroom with family bathroom next to it. Both rooms with fitted wardrobes.