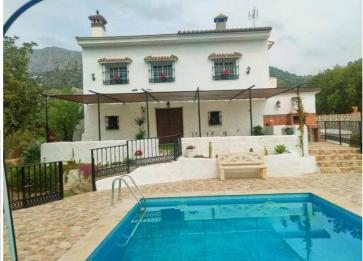

## 2 chambre Auberge à vendre dans El Chorro, Málaga

449.000€

Finca - Cortijo, El Chorro, Costa del Sol.

2 Bedrooms, 1 Bathroom, Built 160 m<sup>2</sup>, Garden/Plot 11966 m<sup>2</sup>.

Rural house Currently used as a fully licenced whole house rental property, completely renovated. With private access of land, surrounded by trees such as carob trees, almond trees and olive trees.

With e a swimming pool, A former Mill for producing cereals Flour. Situated close to El Chorro estaccion About 4-5 km. from the famous "Caminito del Rey",

surrounded by a quiet environment with beautiful views in all directions. It also has a few meters from an old warehouse, which could be restored or make separate rooms.

It has a TV in all rooms. Electric water heater, washing machine, ceramic hob and other everyday accessories. Regardless of the reform it has had, both the house itself and the farm have many possibilities to make it even more attractive, both for its distribution and its situation.