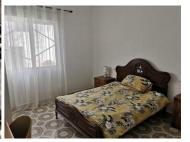

Entering the property via the main glazed front door into the bright and spacious sitting/dining room with two windows and Air Conditioning/Climate Control, which also benefits the two double bedrooms off the sitting room with windows looking out to the rear courtyard. Located at the end of the sitting room are handy set back coat hooks with shoe storage space below. To the left is the recently fitted modern Shower room with a good-sized walk-in shower with glass panel, low flush W.C and wash-hand basin with storage cupboard below, mirror and lights over and wall-mounted shelves.