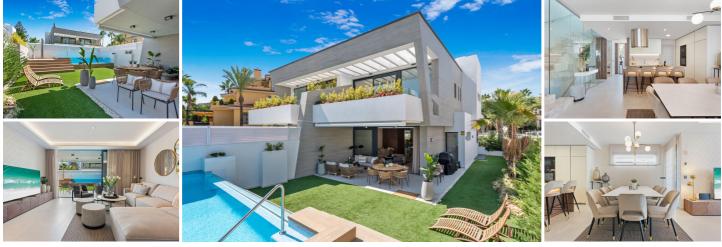

## PUERTO BANUS ... semi detached house

Nestled within the prestigious confines of Puerto Banus bay stands as a quintessential example of opulent coastal living. This exceptional 4-story semi-detached house

exudes contemporary sophistication, meticulously curated to provide an exquisite fusion of comfort and serenity for the discerning homeowner, this beachfront sanctuary offers an expansive living space featuring 5 bedrooms and 4 bathrooms, ensuring an environment of unblemished luxury and convenience for both you and your cherished companions. Constructed in 2021, this property spans an impressive 297 square meters of interior living, augmented by a sprawling 141 square meters of outdoor terrace, ideal for al fresco living and entertaining.

As you step inside, you will be captivated by the modern design that defines this extraordinary residence. The architectural layout has been thoughtfully conceived to maximize the

breathtaking surroundings and to provide an intimate cocoon of privacy for its occupants.

Impeccable finishes throughout the property imbue an air of sophistication and elegance. Indoor indulgences encompass underfloor heating on the ground and first floors, ensuring a snug ambiance throughout the year. The capacious basement lends versatility to the property, featuring an additional room and a convenient two-car garage with direct access to the

premises.

A defining feature of this property is the outdoor haven, featuring a private swimming pool and a sun-drenched deck, complete with a luxurious jacuzzi, offering an unparalleled vantage point to admire the majestic "La Concha" mountain.

Strategically positioned, this house is idyllically situated a mere 150 meters from the beach, affording a tranquil haven that does not compromise on convenience. This house

provides maticulausly landscaped gardens and a commitment to privacy and evolusivity, belstored by video