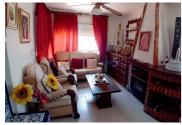

The corner townhouse has a private gated driveway and garden which leads to the large house.

Downstairs you will find a large living/dining area with working fireplace. There is also a separate living area which is great as a family room as it has double doors leading to the garden. You will also find a separate fully fitted kitchen and a bedroom on this level.