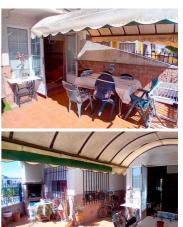

Leading from the kitchen is a covered patio large enough to hold a family party and hosting an outside kitchen. There is also direct access to the road from this area as well as access to the upper floor.