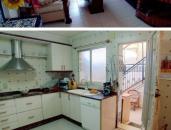

The corner townhouse has a private gated driveway and garden which leads to the large house.

Downstairs you will find a large living/dining area with working fireplace. There is also a separate living area which is great as a family room as it has double doors leading to the garden. You will also find a separate fully fitted kitchen and a bedroom on this level.