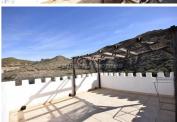

As you approach, a shared driveway provides ample parking space for several cars. From the driveway steps lead down to a tiled sun terrace offering privacy and great views. The terrace gives way to two storage rooms as well as to a garden currently graced by a majestic mature almond tree, offering potential for an above-ground pool. A fenced chicken hut adds to the rural charm, serving as either a functional space or a quaint garden area. Access to the annex is from the terrace, and this could be used for guests or to generate an extra income. Two raised sun terraces, one featuring a wooden pergola, provide additional outdoor spaces to enjoy the stunning surroundings.