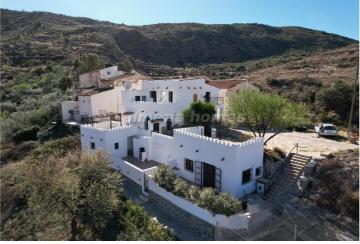

## 4 chambre Auberge à vendre dans Albanchez, Almería 184.995€

Introducing a charming country house nestled in the picturesque Albanchez area, this property offers a serene retreat with breathtaking views of the surrounding landscape.

Set on a generous plot of 864m<sup>2</sup>, this detached country house boasts three bedrooms and three bathrooms, plus a self-contained 1 bed annex with a fireplace, kitchen, and shower room. Recently repainted both inside and out, the property exudes a fresh and inviting atmosphere.

As you approach, a shared driveway provides ample parking space for several cars. From the driveway steps lead down to a tiled sun terrace offering privacy and great views. The terrace gives way to two storage rooms as well as to a garden currently graced by a majestic mature almond tree, offering potential for an above-ground pool. A fenced chicken hut adds to the rural charm, serving as either a functional space or a quaint garden area. Access to the annex is from the terrace, and this could be used for guests or to generate an extra income. Two raised sun terraces, one featuring a wooden pergola, provide additional outdoor spaces to enjoy the stunning surroundings.