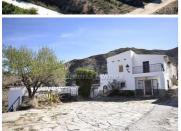

Set on a generous plot of 864m<sup>2</sup>, this detached country house boasts three bedrooms and three bathrooms, plus a self-contained 1 bed annex with a fireplace, kitchen, and shower room. Recently repainted both inside and out, the property exudes a fresh and inviting atmosphere.

As you approach, a shared driveway provides ample parking space for several cars. From the driveway steps lead down to a tiled sun terrace offering privacy and great views. The terrace gives way to two storage rooms as well as to a garden currently graced by a majestic mature almond tree, offering potential for an above-ground pool. A fenced chicken hut adds to the rural charm, serving as either a functional space or a quaint garden area. Access to the annex is from the terrace, and this could be used for guests or to generate an extra income. Two raised sun terraces, one featuring a wooden pergola, provide additional outdoor spaces to enjoy the stunning surroundings.