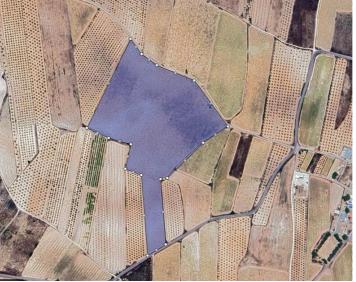

## Autre à vendre dans Pinoso, Alicante

149.995€

Building plot of 74221m2 located in Pinoso with water great views. In this area you can build up to 2% of the plot size and on two levels. There is an electric point close by and can be connected. You can build your dream home in Spain and enjoy the lovely views from this plot of land. We have been living and working in the area since 2004 and as such have an excellent network of contacts including architects, builders, trades, etc. we are here to help you every step of the way to designing and building your new dream home. We make sure that the entire process is smooth and hassle free - giving you total peace of mind. With us you are in safe hands. If you'd like to know more about this plot or our design and build services please don't get hesitate to get in touch. With various builders and plots to choose from, we are sure to help you create your new perfect time. Contact us now to view this and other potential building plots for your new project..We have a large portfolio of properties in the Costa Blanca and Costa Calida areas, specialising in country properties, villas, fincas, building plots and design and build options in the Alicante and Murcia regions with a particular emphasis on Elda, Monovar, Pinoso, Sax, Villena, Aspe, Fortuna, Albacete and many more surrounding areas. We have been established since 2004 and have decades of experience between the team which we bring to bear to help you find and secure your new dream home. We help you every step of the way to make sure your purchase in Spain is safe and hassle free. We are not here to sell you a property, we are here to help you realise your dream and find what is right for you. With us you are in the safest hands. Contact us now to have a no obligation chat about how you too can realise your dreams.

🛤 0 chambres

0 salles de bains

♣ 74.221m<sup>2</sup> Taille de la parcelle

Spain Property Slop Propriété commercialisée par Spain Property Shop S.L