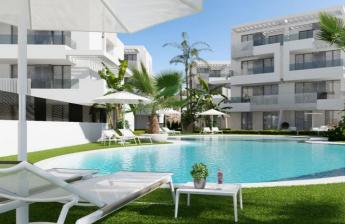

## 2 chambre Appartement à vendre dans Torre Pacheco, Murcia 231.900€

FACHADA TRASERA

We present our new promotion SANTA ROSALIA LAKE VIEWPOINT. There are 6 EXCLUSIVE blocks of 7 LUXURY apartments, a total of 42 UNIQUE homes. The apartments have 3/2 bedrooms and 2 bathrooms with views of the large lake and green areas of this large luxury resort. Spacious and luxurious apartments all facing south, the apartments include appliances and lighting with SPOTLIGHTS AND LEDSBlocks 1 & 2 – 4 storey block with 7 south facing apartments FULL OF NATURAL LIGHT. 2 & 3 bedroom apartments with 2 bathrooms. Ground floor apartments include private garden area and terrace, floors 1 & 2 include a lovely terrace area with the penthouse unit providing a terrace and roof solarium. All units include parking space and a useful storage room. Communal swimming pool and grounds. Apartments with have fantastic views of the lagoon and green areas of the resort. Overview Apartment Property Type 2 Bedrooms 2 Bathrooms 88 m22023 Year Built