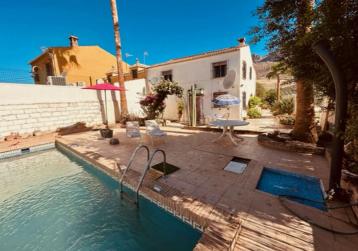

The first floor has another lounge, 2 bedrooms and a bathroom all with authentic beamed ceilings

The terrace is accessed via the hallway and you have steps down to the back garden,:

The plot is completely fenced in. The front of the property faces South with a swimming pool and terrace and at the rear the land shape round a neighbouring property to give you unspoilt and spectacular views of el Torcal a famous area behind Antequera which in prehistoric times was a collapsed under water cave with strange rock formations and access to which from the property is less than 20 minutes.

- 2 salles de bains
- Piscine
- Setting Mountain Pueblo
- Pool Private
- ✓ Views Country
- Features Private Terrace
- ✓ Garden Private

- ★ 160m² Taille de construction
- Setting Country
- Setting Close To Shops
- ✓ Climate Control Fireplace
- ✓ Views Panoramic
- Features Utility Room
- Parking Private