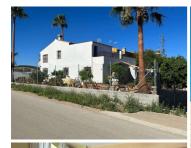

## 4 chambre Auberge à vendre dans Antequera, Málaga 215.000€

Finca - Cortijo, Antequera, Villanueva de Cauche, Málaga. 4 Bedrooms, 2 Bathrooms, Built 160 m², Garden/Plot 3197 m².

This 100 year old country property has excellent car access and is surrounded by breathtaking views of el Torcal and the mountains to the south of Antequera.

A lovely country property that is off a quiet road ideal for a peaceful dwelling less than 30 minutes from the airport and the coast at Malaga

less than 5 minutes from the motorway.

It is distributed over two floors with the ground floor having a large lounge with wood burner,

The first floor has another lounge, 2 bedrooms and a bathroom all with authentic beamed ceilings

The terrace is accessed via the hallway and you have steps down to the back garden,:

The plot is completely fenced in. The front of the property faces South with a swimming pool and terrace and at the rear the land shape round a neighbouring property to give you unspoilt and spectacular views of el Torcal a famous area behind Antequera which in prehistoric times was a collapsed under water cave with strange rock formations and access to which from the property is less than 20 minutes.