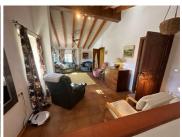

The first floor has another lounge, 2 bedrooms and a bathroom all with authentic beamed ceilings

The terrace is accessed via the hallway and you have steps down to the back garden,:

The plot is completely fenced in. The front of the property faces South with a swimming pool and terrace and at the rear the land shape round a neighbouring property to give you unspoilt and spectacular views of el Torcal a famous area behind Antequera which in prehistoric times was a collapsed under water cave with strange rock formations and access to which from the property is less than 20 minutes.