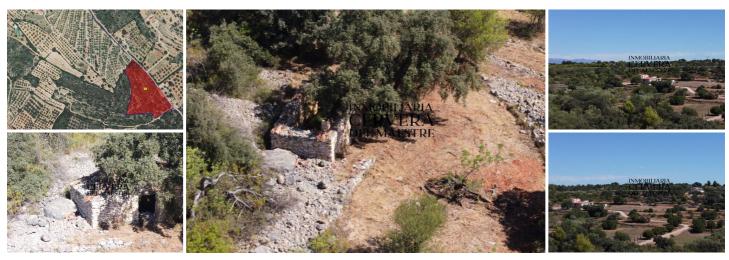

## Terrain à vendre dans Cervera del Maestre, Castellón 65.000€

Great location" Rustic plot for building. Situated in Cervera del Maestre close to town. The plot size 13,520m2 situated just off side of a tarmac road making easy access. Allowed to build 2% on ground floor & 1% on first floor on total square meters of the plot size, approx. 405m2. Very good location 4 -5 km from Cervera and approx. 20 km to the coast. Panoramic views with Mediterranean landscape. Plot contains mainly with almond trees. A perfect finca and a great opportunity to build your dream house. Located close to the village with all the amenities, ensuring privacy and tranquillity.

♣ 13.520m² Taille de la parcelle