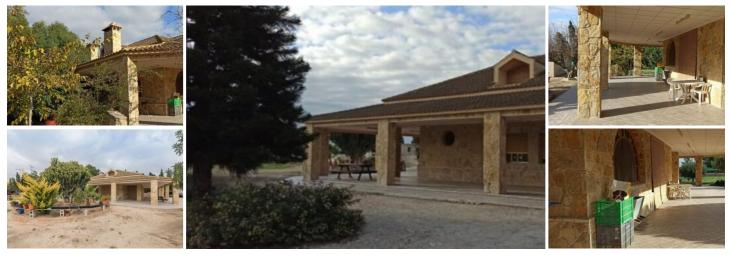

## 6 chambre Auberge à vendre dans Elx/Elche, Alicante 349.000€

Rustic 2 storey country house in Elche / Valverde (Alicante), just 25 minutes from the beach with mountain views. The house consists of 6 bedrooms, 2 bathrooms, 2 toilets, a large 50m2 living room, a closed 40m2 kitchen with a chimney, a small balcony and has a living area of 500m2 and a fenced plot of 3690m2. In addition, the house has a 200m2 large covered terrace that runs around the house, central heating and air condition. In the low maintenance garden is a 70m2 garage with storage room which could be converted into a guest apartment. The house is in good condition.

Located in a very quiet area, it is just 1 km from the town of Matola, close to a supermarket and a bus stop, just 6 minutes from the beautiful town of Elche and just 25 minutes from the airport. The property has a habitability certificate.