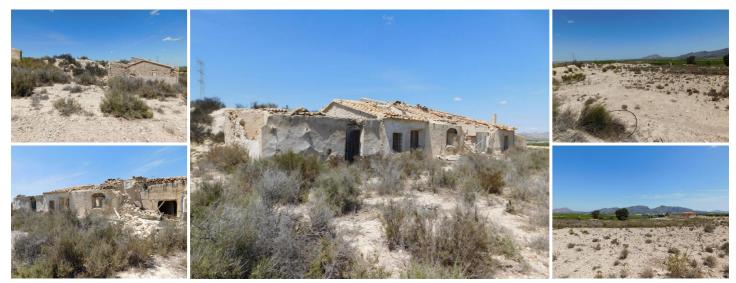

## 3 chambre Terrain à vendre dans Fortuna, Murcia 150.000€

Plot of Land with Ruin Located in La Matanza Forfuna with Permission to Build. I am happy to present this fabulous plot of land with ruin located in La Matanza, Forfuna. Very close to the urbanization of El Reloj. Fully legal on Rustic land. The land does come with permission to build a villa of 145m2. This permission form will need to be checked at the local town hall for any updates as was issued in 2005. This finca comes with 29,998 m2 of land which is mainly on flat ground surrounded by wonderful mountain views. It also has access to water if you wish to connect to mains. A brief description of the new property: it will be built in a horse shoe shape benefiting from an interior courtyard access by all rooms. The main living room will be in the middle with an independant kitchen and master bedroom with ensuite on the right, the remaining 2 double bedrooms and family bathroom on the left. Electric will need to be installed, permission was granted for mains or solar panels. 12 panels and a backup generator will cost about €14,000. A septic tank will need to be installed. Only a short drive to El Reloj where you can find the local bar, with nearling towns of Fortuna having plenty of amenities. The municipality is especially known for the Fortuna-Leana spa, for its great archaeological heritage and for its Ibero-Roman Sodales festivals, one of the most important historical festivals in the Region of Murcia, which have been declared of Regional tourist interest and are They are celebrated in the middle of August, coinciding with the Patron Saint Festivities in Honor of San Roque. The Leana spa is considered one of the oldest in Spain, since its origin dates back to the 1st century after Christ, in which the Romans built a spa nymphaeum very close to the current one, due to its curative nature. And a thermal spring from the waters that flowed from there. Very close connection to the railway and motorway for the airports.