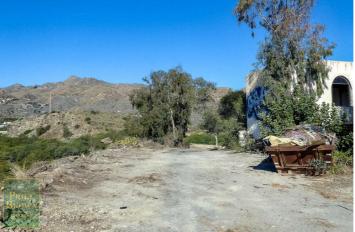

## Terrain à vendre dans Mojácar, Almería 495.000€

For sale is a plot of rustic land that is included in the new local building plan but has a status of "suelo urbanizable no consolidado" which means it cannot currently be built on but this could likely change in the future. There are actually 3 plots that make up the 7672m2; 1774m2, 2348m2 and 3550m2. One of the plots has a house on it built in the late 70's. The house is in bad shape but there is the option to re-build this.