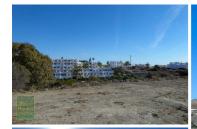

## Terrain à vendre dans Mojácar, Almería 495.000€

For sale is a plot of rustic land that is included in the new local building plan but has a status of "suelo urbanizable no consolidado" which means it cannot currently be built on but this could likely change in the future. There are actually 3 plots that make up the 7672m2; 1774m2, 2348m2 and 3550m2. One of the plots has a house on it built in the late 70's. The house is in bad shape but there is the option to re-build this.

♣ 7.672m² Taille de la parcelle