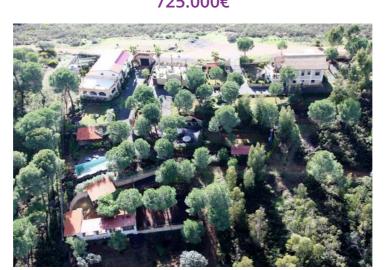

## 11 chambre Auberge à vendre dans Huelva, Huelva 725.000€

This country estate with 7.5 hectares is perfectly situated just 40 minutes from the beautiful beaches of Huelva and 40 minutes from the Donana National Park,in an area of outstanding natural beauty with views of forests, valleys and rivers.