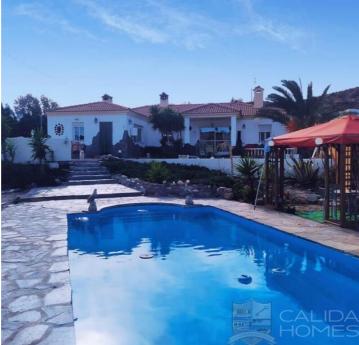

## 4 chambre Villa à vendre dans Partaloa, Almería

249.995€

Set in far larger than average 8,800 mtr gardens this fantastic property, which would make a super family home for any who enjoy the outdoor life style, is located in the popular hamlet of Piedra Amarilla and is within walking distance to a couple of great bar/restaurants plus Partaloa village which has a few small shops for everyday necessities, more bars, a GP etc. The larger market towns of both Cantoria and Albox are a 7-10 minute drive away and these have all amenities/facilities required for day to day living. The coast, and a good number of Almeria's prettiest beach resorts, is an easy 45 minute drive. This home is set in a quiet residential area where all properties have very big gardens and are dotted about so not squeezed in side by side. Access is all by tarmac road. There is a large double wrought iron electric gate that opens into the gardens and large off road parking area. Once inside the plot there is a large graveled area with well maintained plants, shrubs and trees and a gravel path driveway up to the garage. The pool 8 x4 is situated in a slightly higher position is very well maintained and encased by a large non slip flag stone sun terrace alongside of which is a covered pergola/seating area. A few steps move up from here to a very good sized tiled terrace/outdoor seating area- off which is door access into the kitchen/diner. All of these areas are perfect for soaking up the sun, dining or taking in the glorious canopy of stars each night.