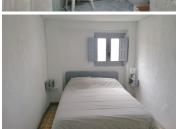

Stairs from the kitchen then lead up to the first floor where there is a landing and dressing area again with traditional beamed ceilings that then leads into a double bedroom. There is then also from the landing area access to the bathroom which has a Spanish bath, wc, sink and steps up to a raised storage area