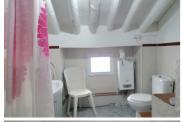

Stairs from the kitchen then lead up to the first floor where there is a landing and dressing area again with traditional beamed ceilings that then leads into a double bedroom. There is then also from the landing area access to the bathroom which has a Spanish bath, wc, sink and steps up to a raised storage area