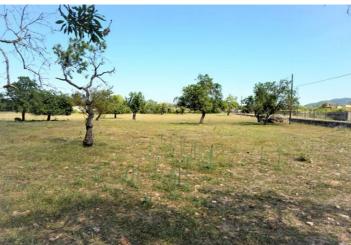

## Terrenos en venta en Arta, Mallorca 600.000€

This extensive rustic property is strategically located on the Artà - Cañamel highway, less than 1 km from the picturesque town of Artà. Its location allows you to enjoy the tranquility of the countryside while maintaining convenient proximity to the services and community life of the town. The farm is a set of rustic plots of different sizes, offering a great diversity of landscapes and potential uses. The land is completely flat, which makes it easy to use and exploit. Part of the land is used for agriculture, while other areas are oak forests. In addition, the farm has a wide variety of native trees from the islands, providing a natural and biodiverse environment. The property has an old sinia typical of Mallorca, a water well drilled into the ground, and an old mill with a large cistern. These features not only add historical and cultural value, but are also useful for water supply. On the property there is a large house in a state of ruin, which offers a unique opportunity to restore and customize according to the needs and desires of the buyer. The property has its own electricity with a meter, guaranteeing an independent energy supply. Abundant water supply, essential for agriculture and any future development. A large part of the estate is protected, which ensures the conservation of the natural environment and limits unwanted urban developments. This large rustic property is ideal for those looking for a place with history and character, perfect for agricultural projects, restoration of old properties or simply to enjoy the natural beauty of Mallorca. The combination of agricultural land, forests and old buildings provides multiple opportunities to develop the estate according to individual preferences. For more information and questions about this rural property and our advice possibilities, do not hesitate to contact us. We are here to help you explore all the options and make your project a reality.