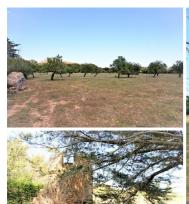

## Terrenos en venta en Arta, Mallorca 600.000€

This extensive rustic property is strategically located on the Artà - Cañamel highway, less than 1 km from the picturesque town of Artà. Its location allows you to enjoy the tranquility of the countryside while maintaining convenient proximity to the services and community life of the town. The farm is a set of rustic plots of different sizes, offering a great diversity of landscapes and potential uses. The land is completely flat, which makes it easy to use and exploit. Part of the land is used for agriculture, while other areas are oak forests. In addition, the farm has a wide variety of native trees from the islands, providing a natural and biodiverse environment. The property has an old sinia typical of Mallorca, a water well drilled into the ground, and an old mill with a large cistern. These features not only add historical and cultural value, but are also useful for water supply. On the property there is a large house in a state of ruin, which offers a unique opportunity to restore and customize according to the needs and desires of the buyer. The property has its own electricity with a meter, guaranteeing an independent energy supply. Abundant water supply, essential for agriculture and any future development. A large part of the estate is protected, which ensures the conservation of the natural environment and limits unwanted urban developments. This large rustic property is ideal for those looking for a place with history and character, perfect for agricultural projects, restoration of old properties or simply to enjoy the natural beauty of Mallorca. The combination of agricultural land, forests and old buildings provides multiple opportunities to develop the estate according to individual preferences. For more information and questions about this rural property and our advice possibilities, do not hesitate to contact us. We are here to help you explore all the options and make your project a reality.