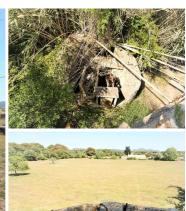

## Terrenos en venta en Arta, Mallorca 600.000€

This extensive rustic property is strategically located on the Artà - Cañamel highway, less than 1 km from the picturesque town of Artà. Its location allows you to enjoy the tranquility of the countryside while maintaining convenient proximity to the services and community life of the town. The farm is a set of rustic plots of different sizes, offering a great diversity of landscapes and potential uses. The land is completely flat, which makes it easy to use and exploit. Part of the land is used for agriculture, while other areas are oak forests. In addition, the farm has a wide variety of native trees from the islands, providing a natural and biodiverse environment. The property has an old sinia typical of Mallorca, a water well drilled into the ground, and an old mill with a large cistern. These features not only add historical and cultural value, but are also useful for water supply. On the property there is a large house in a state of ruin, which offers a unique opportunity to restore and customize according to the needs and desires of the buyer. The property has its own electricity with a meter, guaranteeing an independent energy supply. Abundant water supply, essential for agriculture and any future development. A large part of the estate is protected, which ensures the conservation of the natural environment and limits unwanted urban developments. This large rustic property is ideal for those looking for a place with history and character, perfect for agricultural projects, restoration of old properties or simply to enjoy the natural beauty of Mallorca. The combination of agricultural land, forests and old buildings provides multiple opportunities to develop the estate according to individual preferences. For more information and questions about this rural property and our advice possibilities, do not hesitate to contact us. We are here to help you explore all the options and make your project a reality.