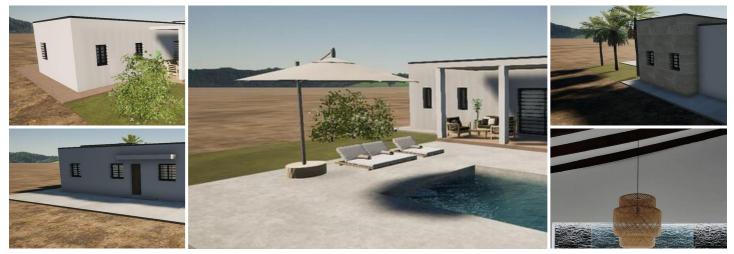

## 3 Cuarto Villa en venta en Abanilla, Murcia 340.000€

Fabulosa nueva construcción Abanilla y Cañada del Trigo. Do you know the phenomenon of neoruralism? It is the migratory movement of today's society towards less populated areas in search of free, quiet environments with a lower level of pollution. Zulum's Houses selects the most attractive places in Spain to develop urban projects that meet the new requirements that the new society needs. This project includes the construction of 5 single-family homes. El Partidor, located in Abanilla in the Region of Murcia, is just 5 minutes from the town with all services (shops, health, security, educational centers, among others). In addition, the homes are located in a natural environment since they are just a few minutes from the Chicamo River for leisure and tourism. Location Single-Family Home 3D Designs Google Maps: https://maps.app.goo.gl/SJzkxHzJMgm71xJUA Housing: 160m General characteristics Type of structure: Sanitary slab and impassable flat roof. Land: 5000m Type of structure: Sanitary slab and impassable flat roof. Land: 5000m Specifications and finishes Carpentry: Solid pine doors lacquered in white. Exterior: White scraped monolayer, quartz grey wall cladding, slate mural and shelves. Metal carpentry: Quartz grey aluminium windows. Bedrooms: 3 Bathrooms: 2 Garage and storage Porch Pool Tiling: Porcelain flooring and tiling in bathrooms, kitchen and laundry room. Interior partitions: Ceilings and walls with thermal/acoustic polyurethane insulating plasterboard. Main door: Armored metal. Garage door: Automatic sectional. Sale price Pool: 4x8 m. finished in porcelain stoneware, with terrace and accesses in quartz grey printed concrete. Porch: 30m €340,000 Installations: pre-installation of air conditioning and heating by pellet stove throughout the house. Dressing room Energy efficiency: A