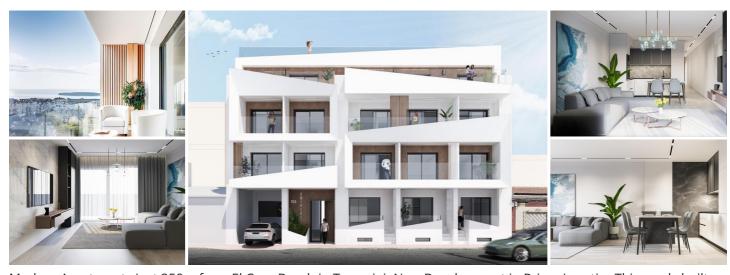

## 2 Cuarto Apartamento en venta en Torrevieja, Alicante 342.000€

Modern Apartments Just 250m from El Cura Beach in TorreviejaNew Development in Prime LocationThis newly built apartment building is located just 250 meters from the famous El Cura Beach in Torrevieja, offering residents easy access to one of the most popular beaches in the area. The building consists of 17 units, featuring 1 and 2-bedroom apartments, each with 1 or 2 bathrooms. Additionally, there are penthouses available with private solariums and stunning sea views, perfect for enjoying the Mediterranean lifestyle.Premium Amenities for RelaxationResidents can take advantage of the rooftop community pool and solarium, ideal for unwinding after a day at the beach. The building also offers optional underground parking spaces and storage rooms, available for an additional cost, providing extra convenience and security for residents.Vibrant City Life in TorreviejaTorrevieja is a lively city known for its year-round cultural and recreational activities, making it a great destination for both permanent residents and vacationers. With a mild climate and over 300 days of sunshine annually, the area is perfect for those who enjoy outdoor activities and beach life.Ideal Location with Easy Access to Points of InterestThis property is ideally located close to all essential services, including supermarkets, restaurants, and entertainment venues. Major points of interest are easily accessible: Alicante Airport is just 45 km away. Several Golf Courses within 7-10 km. Zenia Boulevard Shopping Center is only 8 km away. The port of Torrevieja is just 2 km from the building.Enjoy modern living by the sea in a vibrant and well-connected area with everything you need just a short distance away.