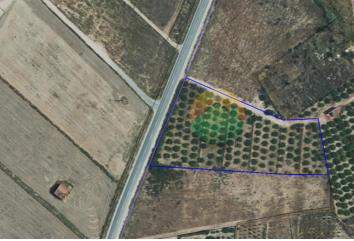

## Terrenos en venta en Alhama de Murcia, Murcia 59.000€

Plot of rustic land 7.400m2. Direct access from the national road RM-603. Well connected just 5 minutes from Alhama de Murcia. Close to amenities. According to the town hall, a 130m2 house could be built with a license. This needs to be verified. A modular house is an option built within 90 days. Apropriate permits and procedures would be required. No water or electric connections. The adjoining plots do have them, so it would be an easy process. This plot is very close to the Condado de Alhama golf course. The Sierra Espuña National Park is nearby, where you will find a large number of leisure activities, wildlife or simply enjoy the restaurants. Both airports are closeby Alicante just over 1 hour & Corvera airport is just 30 minutes. Mazarron is just under a 30 minutes drive. Mazarrón Bay is also the ideal setting for lovers of active tourism focused on water sports, with multiple possibilities such as sailing, sport fishing or diving. Mazarrón is one of the traditional sun and beach destinations in the Region of Murcia with more than 35 km of coastline, much of which is unspoiled coast. Numerous beaches in Mazarrón Bay have been awarded the Blue Flag thanks to the quality of bathing and their services. Mazarrón beaches are certified with the Q for quality for the following beaches; Playa de Bahía, Playa de Bolnuevo, Playa del Castellar, Playa Nares, Playa de Rihuete.