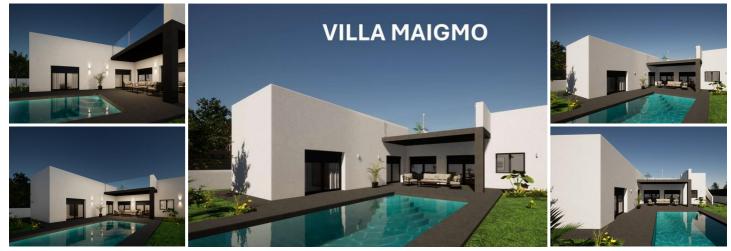

## 3 Cuarto Villa en venta en Pinoso, Alicante

285.000€

BUILD YOUR OWN NEW BUILD DREAM VILLA IN THE SUN!!! 1.- STRUCTURE, FAÇADE AND ENCLOSURES.Foundation footings will be laid in accordance with the recommendations of the corresponding technical projects. The structure will be of one-way reinforced concrete with joists and vaults or reticular. Solarium with ceramic floor tiles or nontrafficable flat roofs (depending on the model) will be of the inverted type with slopes for the correct evacuation of water, thermal insulation and waterproofing, with a gravel surface finish. The external enclosure will be made of autoclaved aerated concrete blocks (Ytong) or thermo-clay block rendered with water-repellent mortar in a chamber. The exterior cladding will be made with single-layer mortar. The interior lining will be of ceramic brick or laminated plasterboard on a structure of galvanised steel profiles, with thermal insulation. The technical characteristics of the materials used and their correct installation on site provide the building with thermal and acoustic insulation that has an impact on the degree of comfort of the villa.2.- COATINGS AND FINISHES. 2.1.- GENERAL FLOORING OF THE HOUSEThere is a choice of top quality porcelain stoneware flooring in a wide variety of colours, up to 20€/m2.2.2-PAINTS AND FINISHESThe walls will be painted with top-quality smooth plastic paint in a choice of several neutral shades.2.3- ROOFSThe ceilings will be finished off with a continuous suspended false ceiling made of laminated plasterboard, except for the laundry room, where a suspended ceiling will be installed, made of smooth laminated plasterboard, for maintenance of installations. All horizontal surfaces shall be painted white.2.4- INTERIOR DIVISIONSThe interior distribution of the villa will be done with ceramic partition walls or laminated plasterboards. In wet rooms, the plasterboard panels shall be water-resistant.3.- KITCHENKitchen according to project, completely furnished with high quality furniture, melamine finish in homogeneous colour with surface texture. There will be different OPTIONS of finishes to choose from. The flooring in the kitchen will be the same as the general flooring in the rest of the house. The general walls will be painted in smooth plastic paint in the same colour as the rest of the house. The worktop, in quartz agglomerate (Silestone range 1) or national granite with different COLOUR OPTIONS to choose from. The single howl staipless steel or resin sink with drainer shall be inset and the miver tan with swivel shout