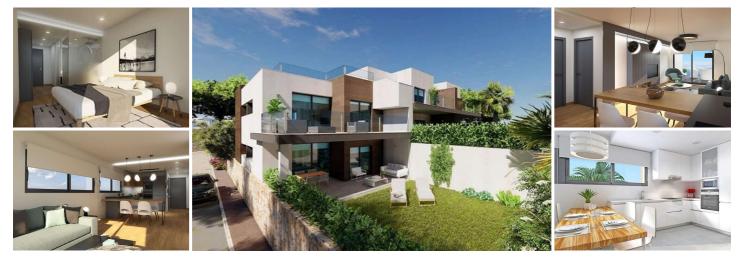

## 2 Cuarto Apartamento en venta en Benitachell, Alicante

290.000€

New built apartments, with a modern architecture, with 2 bedrooms and 2 bathrooms, kitchen open to the living room, with various models to choose from, terrace and garden on the ground floor apartments, and solarium on the top floor, all distributed to make the most of the space, taking advantage of the Mediterranean light and offering a plus of comfort in your day to day. The equipment in the apartments are also oriented to comfort with under-floor heating, hot and cold air conditioning by conduits with thermostat in the living room, hot water by Altherma system, electrical appliances are included and a project of decoration to give them style and warmness. The communal areas are designed for relax and enjoy as a family, with pool surrounded by large terraces to enjoy the sun, playground for kids, social club, gardens and parking areas. Within a short distance to Cala del Llebeig, the urban core of Moraira and all the services that Residential Resort Cumbre del Sol is equipped with.