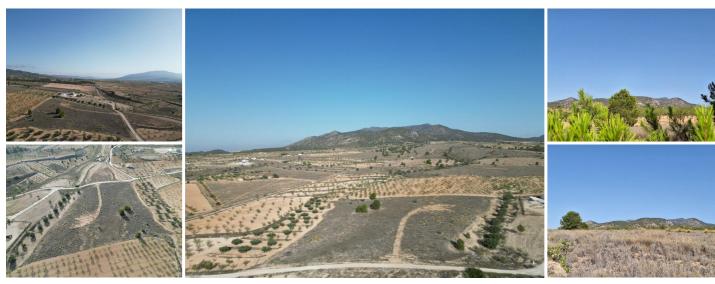

## Terrenos en venta en Pinoso, Alicante 49.500€

This beautiful 19,502 m<sup>2</sup> building plot is located right on the border between Alicante and Murcia, just a 5-minute drive from Pinoso. Here you will find all amenities such as stores, restaurants, bars, supermarkets, bodegas, banks and more.

The plot is situated in an elevated location, which provides stunning views of the mountains, the village of Pinoso and the surrounding almond plantations, which are annually in bloom with white and pink flowers.

There are possibilities to connect water and electricity. The plot is planted with some olive and almond trees. On the west side of the plot is the mountain Cierre del Carche, where you can enjoy beautiful hiking and mountain biking routes.