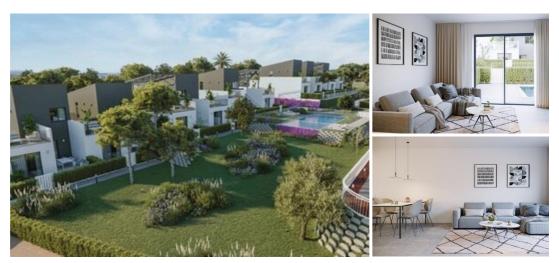

## 2 Cuarto Adosado en venta en Mosa Trajectum, Murcia 195.000€

A brand new two bedroom, two bathroom townhouse with spacious solarium terrace and access to a communal swimming pool on the desirable Altaona golf and village resort. The property sits in a plot of 144 sq'm and has 76 sq'm of living space with a 71 sq'm solarium roof terrace. Finished to very high standards, with Silestone worktops and hot/cold air-conditioning throughout, these townhouses come in two and three bedroom designs with communal gardens and swimming pool. Located just a short walk from the clubhouse and practise area, these are ideal for holidays or permanent living.