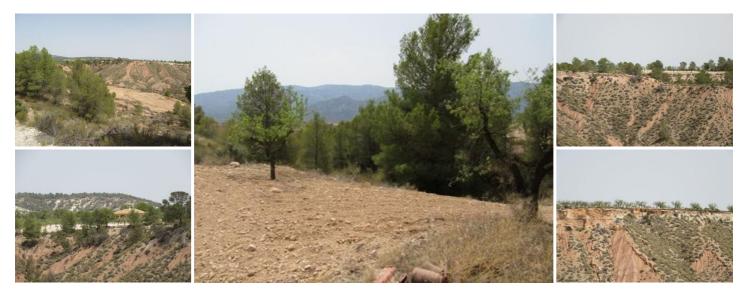

## Terrenos en venta en Murcia, Murcia 45.000€

Overlooking the Espuna National Park, the plot is approximately 12 kilometeres from Pliego near Mula. The plot is set on a plateau of which there are three approximately 55,000 square metres set amongst Almond and Pine trees with stunning views to the mountains and valley. A septic tank has already been installed, water and electric can be connected nearby. Plot one has already been constructed with all main services. On our plot a caravan is presently on one as is a block built store which will remain on site. Please see within our photos one of the neighbouring properties that has already been constructed to the building size specified.