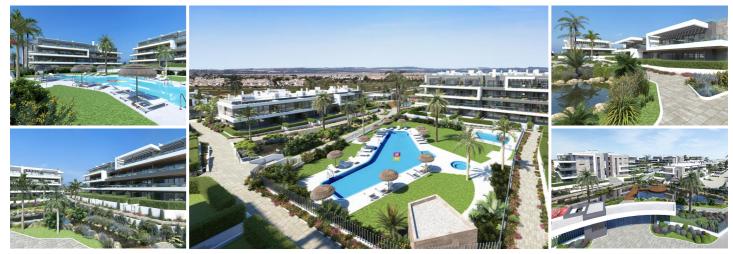

Located in a magnificent natural setting, between Lagunas de La Mata Natural Park and Laguna Rosa in Torrevieja. The first development will feature 240 homes of different types, including apartments, bungalows, 1-, 2-, and 3-bedroom semi-detached and detached villas with 2 and 3 bathrooms.

The ground floor apartments and bungalows will have a garden whilst those on the top floor will have a private rooftop terrace/solarium. All homes will benefit from natural light and spacious rooms.

The villas also have large gardens with the option of a private swimming pool. All homes will have external and/or basement parking and a storage room, depending on the type of home.

More than 15.200sqm of communal areas are ideal for a healthy lifestyle. The communal areas include two adult swimming pools, two children's swimming pools, two heated jacuzzi, children's playground area, boules courts and green garden areas with fragrant plants, palm trees, lakes, fountains, and paths. Most of the homes are south/east and south/west facing. The aim is to offer a life by the sea and the lagoons. Apartments, bungalows, semi-detached and detached villas with wonderful communal areas in Torrevieja!