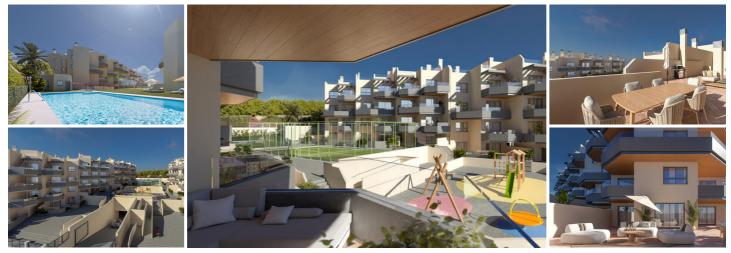

## 2 Cuarto Apartamento en venta en El Morche, Málaga

294.000€

An exclusive selection of 112 modern apartments featuring 1, 2, or 3 bedrooms, located in a privileged spot on the Eastern Costa del Sol, facing the Mediterranean Sea in El Morche (Torrox Costa), designed to offer you a unique and comfortable lifestyle.

Ground floor apartments with spacious terraces, first and second floors with glazed balconies, and penthouses with solariums. All with exceptional views.

Furnished kitchens, bathrooms with vanity unit, mirror, and shower screen, automated blinds in bedrooms and living room, porcelain floor tiles, fitted wardrobes, pre-installation for air conditioning, high-efficiency heat pump water heating system. Smart wall-hung toilet in the master bedroom, ambient lighting under bedroom skirting boards. All homes include a parking space and storage room... and much more in our exceptional views homes on The Costa del Sol

Gated community with swimming pools, paddle tennis court, and children's playground.

Find the perfect harmony between luxury and tranquility. Reserve your new lifestyle today, where every moment becomes an unforgettable experience.