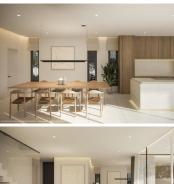

## Spacious Interior Layout for Elegant Living

The ground floor is the heart of this home, featuring a spacious open-plan living area of 36 m² that connects to a vast outdoor terrace of 81 m² The high-end kitchen and dining area, measuring 20 m², are fitted with state-of-the-art appliances, making it ideal for both daily living and entertaining Upstairs, the master suite offers complete privacy with a walk-in closet, en-suite bathroom, and access to a private terrace Three additional bedrooms, each with their own en-suite bathrooms and terraces, provide luxurious comfort for family members or guests