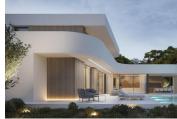

## Architectural Excellence with Panoramic Views

This architecturally designed home is a modern masterpiece that blends harmoniously with the natural surroundings Built with reinforced concrete and accented by wooden details, the home's design seamlessly integrates large glass panels to maximize natural light and frame breathtaking views of the sea and lush greenery The house is constructed on various terraces, complementing the natural slope of the land, and offering unobstructed views from every angle

## Spacious Interior Layout for Elegant Living

The ground floor is the heart of this home, featuring a spacious open-plan living area of 36 m² that connects to a vast outdoor terrace of 81 m² The high-end kitchen and dining area, measuring 20 m², are fitted with state-of-the-art appliances, making it ideal for both daily living and entertaining Upstairs, the master suite offers complete privacy with a walk-in closet, en-suite bathroom, and access to a private terrace Three additional bedrooms, each with their own en-suite bathrooms and terraces, provide luxurious comfort for family members or guests