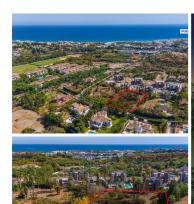

## Terrenos en venta en Marbella, Málaga

5.250.000€

Marbella, Puerto Banus, Building license approved! Exclusive Prime Plot for a Luxurious Near Puerto Banús

Discover a once-in-a-lifetime opportunity to acquire the largest and final available plot in the prestigious Atalaya de Rio Verde community. Located within walking distance to the world-renowned Puerto Banús, this substantial 3,607m<sup>2</sup> plot offers unmatched potential for crafting an exceptional luxury residence.

## Key Features:

Sea Views: Enjoy panoramic sea vistas from the ground level to the upper floors.

Prime Location: Set in a tranquil yet highly sought-after area, just moments from Puerto Banús' vibrant marina, designer boutiques, and fine dining.