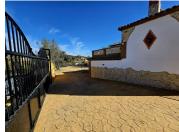

Frente a la entrada de la casa se creó una gran terraza y una cocina exterior cubierta, que fácilmente podría convertirse en una caseta de barbacoa.

La parcela de aprox. 6.412m2 esta completamente llana y lleno de arboles frutales. Las heramientas para el campo se puede guardar en 2 trasteros anexos.

El suministro de agua para la casa proviene de una conexión de agua municipal y los árboles frutales se riegan con agua de pozo y agua de canal.

La finca está vallada y el acceso a la misma es completamente de hormigonado.