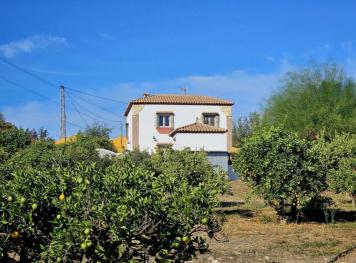

Frente a la entrada de la casa se creó una gran terraza y una cocina exterior cubierta, que fácilmente podría convertirse en una caseta de barbacoa.

La parcela de aprox. 6.412m2 esta completamente llana y lleno de arboles frutales. Las heramientas para el campo se puede guardar en 2 trasteros anexos.

El suministro de agua para la casa proviene de una conexión de agua municipal y los árboles frutales se riegan con agua de pozo y agua de canal.

La finca está vallada y el acceso a la misma es completamente de hormigonado.