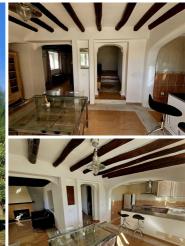

La planta baja (77,8m2) se encuentra una cocina abierta, comedor, salón con chimenea, un dormitorio y un baño.

Una escalera nos lleva a la 1º planta (55,35 m2) con un salón con acceso a la azotea de aprox. 22m2 y 2 dormitorios.