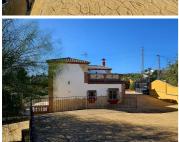

Frente a la entrada de la casa se creó una gran terraza y una cocina exterior cubierta, que fácilmente podría convertirse en una caseta de barbacoa.

La parcela de aprox. 6.412m2 esta completamente llana y lleno de arboles frutales. Las heramientas para el campo se puede guardar en 2 trasteros anexos.

El suministro de agua para la casa proviene de una conexión de agua municipal y los árboles frutales se riegan con agua de pozo y agua de canal.

La finca está vallada y el acceso a la misma es completamente de hormigonado.