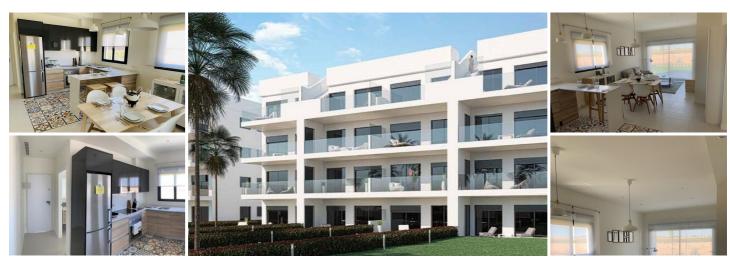

## 2 Cuarto Apartamento en venta en Alhama de Murcia, Murcia 204.900€

APARTAMENTOS NUEVOS EN CAMPO DE GOLF DE CONDADO DE ALHAMA

Nuevos apartamentos de dos dormitorios y dos baños con vistas en primera línea de golf a ALHAMA SIGNATURE GOLF, un fabuloso campo de golf de 18 hoyos diseñado por Jack Nicklaus.

CONDADO DE ALHAMA es un fantástico Golf Resort con muchas instalaciones y servicios. Un centro comercial, centro deportivo, una gama de bares y restaurantes, supermercado... y más de 25 piscinas comunitarias y jardines. A sólo 18 minutos en coche del nuevo Aeropuerto Internacional de la Región de Murcia.

Los apartamentos tienen una superficie entre 73.88m2 y 75.22m2 repartidos en 2 dormitorios, 2 baños, un salón-cocina-comedor abierto de 26.80m2, 17m2 de terraza. Incluido:

Plaza de aparcamiento Baños completos Pre-instalación del aire acondicionado Video portero automático