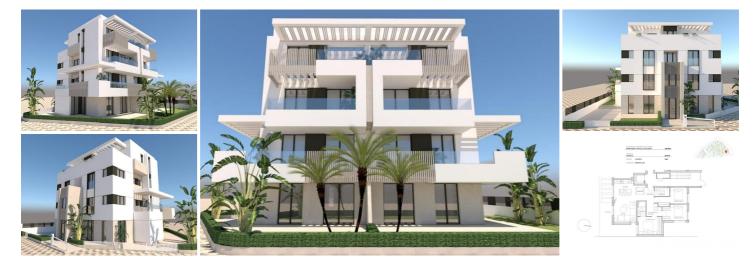

## 3 Cuarto Apartamento en venta en La Torre, Alicante

345.900€

NEW BUILD APARTMENTS IN PRIVATE GATED RESORT IN PROVINCE OF MURCIA

New Build residential complex of 6 blocks, a total of 42 apartments.

Beautiful apartments have 3 and 2 bedrooms and 2 bathrooms with views of the large lake and green areas of this large luxury resort.

Ground floor apartments with private garden, top floor apartments with private solarium.

Complex has a communal pool and all the apartments have a parking pace and a storage room.

Located in a private gated resort, with a main access entrance and 24 hours security. The resort is designed around an impressive 126.000 m2 green area.

3 dormitorios

🖺 🛛 2 baños

Properties Spain

✤ 102m<sup>2</sup> Tamaño de construcción

✤ 74m<sup>2</sup> Tamaño de la parcela

www.spainpropertyportal.com/es/

Propiedad comercializada por In Sun Properties Spain S.L