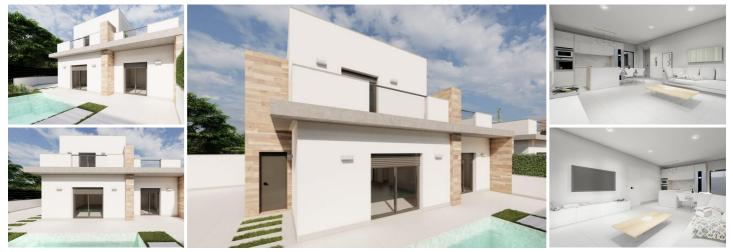

## 3 Cuarto Villa en venta en Torre Pacheco, Murcia 374.500€

VILLAS PAREADAS DE OBRA NUEVA EN ROLDAN Complejo de lujo de nueva construcción de villas pareadas de una o dos plantas en Roldán. Tiene la opción de villas de 2 dormitorios, 2 baños construidas en una planta con solarium o de 3 dormitorios, 3 baños construidas en dos plantas con gran terraza. En la planta superior, en la terraza o solarium tendrá una cocina de verano que le permitirá disfrutar de todas las horas de sol, todos los días del año. Todas las villas disponen de jardín privado con piscina y plaza de aparcamiento. Diseñadas con un estilo contemporáneo y un concepto abierto, compuesto por una cocina totalmente equipada y un salón-comedor. La promoción se encuentra en Roldán (Murcia), dentro de un complejo cerrado y con control de seguridad. Está cerca de la playa, rodeada de servicios, parques, instalaciones deportivas y varios campos de golf. La propiedad cumplirá con los más altos estándares y estará equipada con: Piscina privada con preinstalación de sistema de calefacción y con ducha solar. Cocina completamente amueblada y equipada con horno, microondas, frigorífico, lavavajillas integrado y campana extractora. Además, isla central de madera. Iluminación: LED en el interior de la vivienda así como en las zonas exteriores. Armarios forrados con cajones. Cuartos de baño totalmente equipados con inodoro suspendido, mamparas de ducha, mueble de tocador, espejo con luz y ducha de lluvia. Cocina de verano en solarium. Preinstalación de aire acondicionado por conductos. Plaza de aparcamiento en la parcela. Roldán es un pueblo tradicional con todos los servicios locales que necesitará, incluyendo supermercados, restaurantes, bares, clínica de salud, farmacia, estación de policía, gasolinera, mecánicos, dentistas, médicos y más. Los centros de golf cercanos de La Torre y Terrazas son fácilmente accesibles, el aeropuerto de Corvera está a 15 minutos y las playas del Mar Menor a sólo 20 minutos en coche.