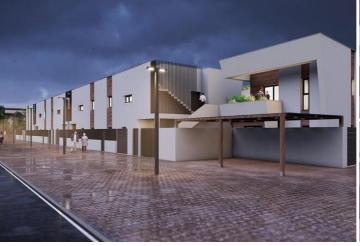

### Modern Bungalows with Exceptional Features

Discover a new residential complex in Torre-Pacheco, offering 24 stylish bungalows with 2 or 3 bedrooms. Choose between ground-floor homes with spacious terraces or first-floor units boasting private terraces and solariums. Each solarium includes a pergola, a barbecue area, and reinforced roofing, perfect for installing a jacuzzi. All homes come with a designated parking space and fully installed air conditioning, ensuring comfort year-round.

## **Enjoy Outstanding Community Amenities**

The complex features a beautifully landscaped community area with lush gardens and a sparkling pool, providing a serene retreat to relax and unwind. The area's sunny climate, averaging 320 days of sunshine annually, complements these outdoor spaces perfectly.